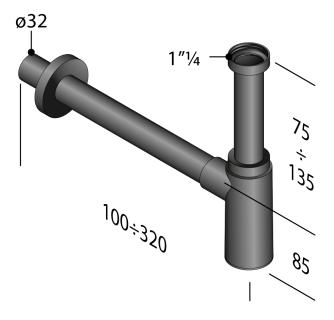

#### **DESCRIZIONE DEL PRODOTTO**

1. inlet H. 120 × 1"1/4

2. outlet L. 300 × ø32

3. brass flange ø70

Name Mao Mao

Water seal 55

Product in conformity with Certifications European standards EN274

1"½×ø32 Measure