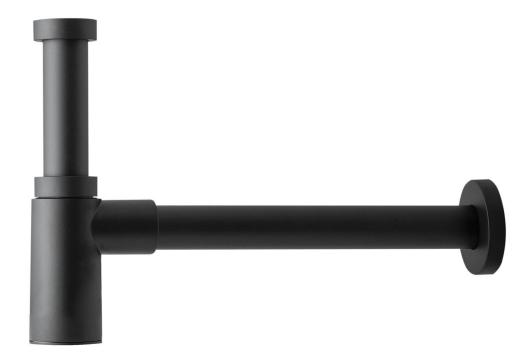

Via XI Febbraio 18 I-25065 Lumezzane - Italy VAT No: IT 00628500985

Office and delivery service Via Industriale, 14 - I-25070 Bione - Italy +39 0365 897941

omptea.eu - info@omptea.com





## 916.334.5.X

# Matt black brass design trap

#### **DESCRIZIONE DEL PRODOTTO**

1. inlet H. 120 × 1"1/4

2. outlet L. 300 × ø32

3. brass flange ø70

Name Mao Mao

Water seal 55

Product in conformity with Certifications European standards EN274

1"½×ø32 Measure

Water volume 44







Via XI Febbraio 18 I-25065 Lumezzane - Italy VAT No: IT 00628500985





Office and delivery service Via Industriale, 14 - I-25070 Bione - Italy +39 0365 897941

omptea.eu - info@omptea.com

### **PHOTO GALLERY**