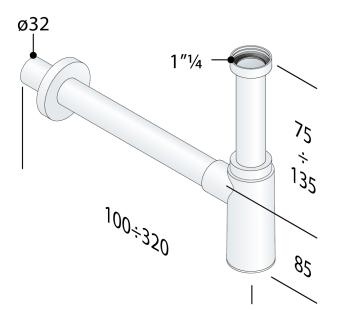

## **DESCRIZIONE DEL PRODOTTO**

- 1. inlet H. 120 × 1"1/4
- 2. outlet L. 300 × ø32
- 3. brass flange ø70

| Name           | Мао Мао                                                |
|----------------|--------------------------------------------------------|
| Water seal     | 55                                                     |
| Certifications | Product in conformity with<br>European standards EN274 |
| Measure        | ]"¼×ø32                                                |
| Water volume   | 44                                                     |