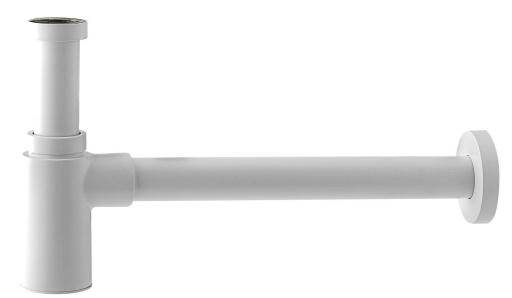

hite brass design trap

## **DESCRIZIONE DEL PRODOTTO**

- 1. inlet H. 120 × 1"1/4
- 2. outlet L. 300 × ø32
- 3. brass flange ø70



| Name           | Мао Мао                                                |
|----------------|--------------------------------------------------------|
| Water seal     | 55                                                     |
| Certifications | Product in conformity with<br>European standards EN274 |
| Measure        | ]"¼×ø32                                                |
| Water volume   | 44                                                     |





Via XI Febbraio 18 I-25065 Lumezzane - Italy VAT No: IT 00628500985

Office and delivery service Via Industriale, 14 - I-25070 Bione - Italy +39 0365 897941 omptea.eu - info@omptea.com



## PHOTO GALLERY