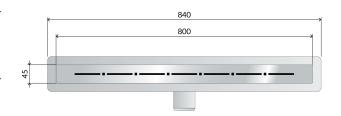

#### **DESCRIZIONE DEL PRODOTTO**

- 1. grid L. 800
- 2. AISI 316 stainless steel grid model Line
- 3. grid covering plastic frame
- 4. perimeter waterproofing of the drain
- 5. with dry trap (removable)
- 6. dry-spot, drainage point for the water filtered through the flooring
- 7. ABS lateral outlet DN50
- 8. tiling thickness 15
- 9. room under floor H. 70