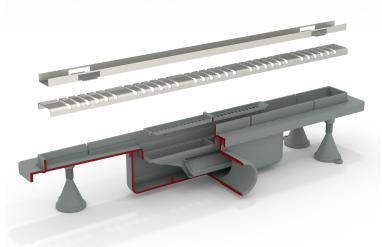

070 Bione - Italy
+39 0365 897941

omptea.eu - info@omptea.com

# 943.274.8.C

# ABS channel for built-in shower

#### **DESCRIZIONE DEL PRODOTTO**

- 1. grid L. 800
- 2. AISI 316 stainless steel grid model Line
- 3. grid covering plastic frame
- 4. perimeter waterproofing of the drain
- 5. with dry trap (removable)
- 6. dry-spot, drainage point for the water filtered through the flooring
- 7. ABS lateral outlet DN50
- 8. tiling thickness 15
- 9. room under floor H. 70





**Name** Basicflow dry trap

Measure L.800×DN50

Water volume 39

Misura-HM 70

Misura-HT 15



OMPS,p.A.
Via XI Febbraio 18
I-25065 Lumezzane - Italy
VAT No: IT 00628500985





Office and delivery service Via Industriale, 14 - I-25070 Bione - Italy +39 0365 897941

omptea.eu - info@omptea.com

## **PHOTO GALLERY**