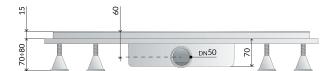

#### **DESCRIZIONE DEL PRODOTTO**

- 1. grid L. 800
- 2. AISI 316 stainless steel grid model Line
- 3. grid covering plastic frame
- 4. perimeter waterproofing of the drain
- 5. with dry trap (removable)
- 6. dry-spot, drainage point for the water filtered through the flooring
- 7. ABS lateral outlet DN50
- 8. tiling thickness 15
- 9. room under floor H. 70

**Name** Basicflow dry trap

Measure L.800×DN50

Water volume 39

Misura-HM 70

Misura-HT 15

OMPS,p.A.
Via XI Febbraio 18
I-25065 Lumezzane - Italy
VAT No: IT 00628500985

Office and delivery service Via Industriale, 14 - I-25070 Bione - Italy +39 0365 897941