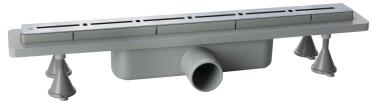

#### **DESCRIZIONE DEL PRODOTTO**

- 1. grid L. 800
- 2. AISI 316 stainless steel grid model Line
- 3. grid covering plastic frame
- 4. perimeter waterproofing of the drain
- 5. with dry trap (removable)
- 6. dry-spot, drainage point for the water filtered through the flooring
- 7. ABS lateral outlet DN50
- 8. tiling thickness 15
- 9. room under floor H. 70