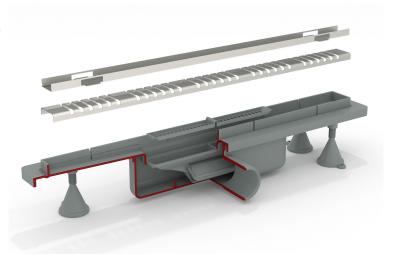

## **DESCRIZIONE DEL PRODOTTO**

- 1. grid L. 900
- 2. AISI 316 stainless steel grid model Line
- 3. grid covering plastic frame
- 4. perimeter waterproofing of the drain
- 5. with dry trap (removable)
- 6. dry-spot, drainage point for the water filtered through the flooring
- 7. ABS lateral outlet DN50
- 8. tiling thickness 15
- 9. room under floor H. 70

## PHOTO GALLERY