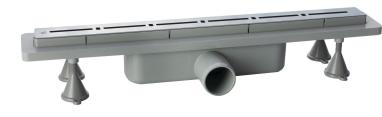

## **DESCRIZIONE DEL PRODOTTO**

- 1. grid L. 900
- 2. AISI 316 stainless steel grid model Line
- 3. grid covering plastic frame
- 4. perimeter waterproofing of the drain
- 5. with dry trap (removable)
- 6. dry-spot, drainage point for the water filtered through the flooring
- 7. ABS lateral outlet DN50
- 8. tiling thickness 15
- 9. room under floor H. 70

## PHOTO GALLERY