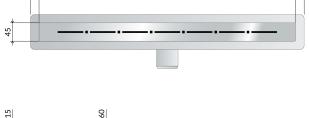

## **DESCRIZIONE DEL PRODOTTO**

- 1. grid L. 900
- 2. AISI 316 stainless steel grid model Line
- 3. grid covering plastic frame
- 4. perimeter waterproofing of the drain
- 5. with dry trap (removable)
- 6. dry-spot, drainage point for the water filtered through the flooring
- 7. ABS lateral outlet DN50
- 8. tiling thickness 15
- 9. room under floor H. 70

| Name | Basicflow dry trap |
|------|--------------------|
|      |                    |

- Measure L.900×DN50
- Water volume 39
- Misura-HM 70
- Misura-HT 15

940 900

OMPS.p.A. Via XI Febbraio 18 I-25065 Lumezzane - Italy VAT No: IT 00628500985