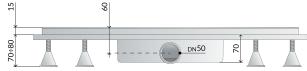

## **DESCRIZIONE DEL PRODOTTO**

- 1. grid L. 900
- 2. AISI 316 stainless steel grid model Line
- 3. grid covering plastic frame
- 4. perimeter waterproofing of the drain
- 5. with dry trap (removable)
- 6. dry-spot, drainage point for the water filtered through the flooring
- 7. ABS lateral outlet DN50
- 8. tiling thickness 15
- 9. room under floor H. 70

| Name | Basicflow dry trap |
|------|--------------------|
|      |                    |

- Measure L.900×DN50
- Water volume 39
- Misura-HM 70
- Misura-HT 15

940 900

OMPS.p.A. Via XI Febbraio 18 I-25065 Lumezzane - Italy VAT No: IT 00628500985