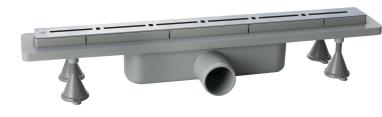

## **DESCRIZIONE DEL PRODOTTO**

- 1. grid L. 400
- 2. AISI 316 stainless steel grid model Line
- 3. grid covering plastic frame
- 4. perimeter waterproofing of the drain
- 5. with dry trap (removable)
- 6. dry-spot, drainage point for the water filtered through the flooring
- 7. ABS lateral outlet DN50
- 8. tiling thickness 15
- 9. room under floor H. 70

## PHOTO GALLERY