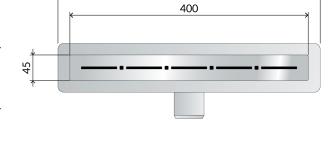

## **DESCRIZIONE DEL PRODOTTO**

- 1. grid L. 400
- 2. AISI 316 stainless steel grid model Line
- 3. grid covering plastic frame
- 4. perimeter waterproofing of the drain
- 5. with dry trap (removable)
- 6. dry-spot, drainage point for the water filtered through the flooring
- 7. ABS lateral outlet DN50
- 8. tiling thickness 15
- 9. room under floor H. 70

440

| Name | Basicflow dry trap |
|------|--------------------|
|      |                    |

Measure L.400×DN50

Water volume 39

Misura-HM 70

Misura-HT 15

OMPS.p.A. Via XI Febbraio 18 I-25065 Lumezzane - Italy VAT No: IT 00628500985