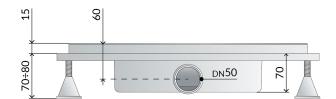

## **DESCRIZIONE DEL PRODOTTO**

- 1. grid L. 400
- 2. AISI 316 stainless steel grid model Line
- 3. grid covering plastic frame
- 4. perimeter waterproofing of the drain
- 5. with dry trap (removable)
- 6. dry-spot, drainage point for the water filtered through the flooring
- 7. ABS lateral outlet DN50
- 8. tiling thickness 15
- 9. room under floor H. 70

440

| Name | Basicflow dry trap |
|------|--------------------|
|      |                    |

Measure L.400×DN50

Water volume 39

Misura-HM 70

Misura-HT 15

OMPS.p.A. Via XI Febbraio 18 I-25065 Lumezzane - Italy VAT No: IT 00628500985