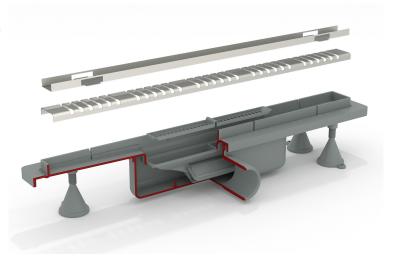

## **DESCRIZIONE DEL PRODOTTO**

- 1. grid L. 400
- 2. AISI 316 stainless steel grid model Line
- 3. grid covering plastic frame
- 4. perimeter waterproofing of the drain
- 5. with dry trap (removable)
- 6. dry-spot, drainage point for the water filtered through the flooring
- 7. ABS lateral outlet DN50
- 8. tiling thickness 15
- 9. room under floor H. 70

## PHOTO GALLERY