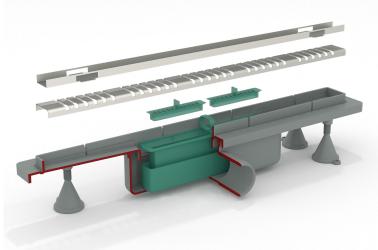

#### **DESCRIZIONE DEL PRODOTTO**

- 1. grid L. 500
- 2. AISI 316 stainless steel grid model Line
- 3. grid covering plastic frame
- 4. perimeter waterproofing of the drain
- 5. removable trap for cleaning
- 6. dry-spot, drainage point for the water filtered through the flooring
- 7. ABS lateral outlet DN50
- 8. tiling thickness 15
- 9. room under floor H. 70

Name Basicflow

L.500×DN50 Measure

Water seal 35

Water volume 39

Misura-HM 70

Misura-HT 15