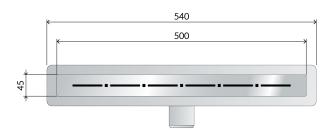

#### **DESCRIZIONE DEL PRODOTTO**

- 1. grid L. 500
- 2. AISI 316 stainless steel grid model Line
- 3. grid covering plastic frame
- 4. perimeter waterproofing of the drain
- 5. removable trap for cleaning
- 6. dry-spot, drainage point for the water filtered through the flooring
- 7. ABS lateral outlet DN50
- 8. tiling thickness 15
- 9. room under floor H. 70

Name Basicflow

L.500×DN50 Measure

Water seal 35

Water volume 39

Misura-HM 70

Misura-HT 15