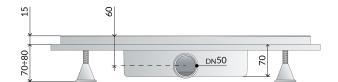

#### **DESCRIZIONE DEL PRODOTTO**

- 1. grid L. 500
- 2. AISI 316 stainless steel grid model Line
- 3. grid covering plastic frame
- 4. perimeter waterproofing of the drain
- 5. removable trap for cleaning
- 6. dry-spot, drainage point for the water filtered through the flooring
- 7. ABS lateral outlet DN50
- 8. tiling thickness 15
- 9. room under floor H. 70

Name Basicflow

L.500×DN50 Measure

Water seal 35

Water volume 39

Misura-HM 70

Misura-HT 15