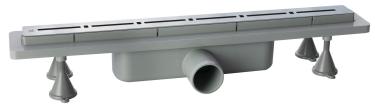

#### **DESCRIZIONE DEL PRODOTTO**

- 1. grid L. 500
- 2. AISI 316 stainless steel grid model Line
- 3. grid covering plastic frame
- 4. perimeter waterproofing of the drain
- 5. removable trap for cleaning
- 6. dry-spot, drainage point for the water filtered through the flooring
- 7. ABS lateral outlet DN50
- 8. tiling thickness 15
- 9. room under floor H. 70

### **PHOTO GALLERY**