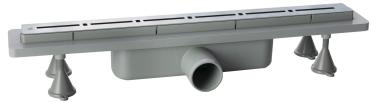

-25070 Bione - Italy +39 0365 897941

omptea.eu - info@omptea.com

## 943.774.8.C

## ABS channel for built-in shower

### **DESCRIZIONE DEL PRODOTTO**

- 1. grid L. 500
- 2. AISI 316 stainless steel grid model Line
- 3. grid covering plastic frame
- 4. perimeter waterproofing of the drain
- 5. with dry trap (removable)
- 6. dry-spot, drainage point for the water filtered through the flooring
- 7. ABS lateral outlet DN50
- 8. tiling thickness 15
- 9. room under floor H. 70





Name Basicflow dry trap

Measure L.500×DN50

Water volume 39

Misura-HM 70

Misura-HT 15



OMPS,p.A.
Via XI Febbraio 18
I-25065 Lumezzane - Italy
VAT No: IT 00628500985





Office and delivery service Via Industriale, 14 - I-25070 Bione - Italy +39 0365 897941

omptea.eu - info@omptea.com

#### **PHOTO GALLERY**