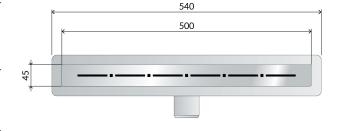

### **DESCRIZIONE DEL PRODOTTO**

- 1. grid L. 500
- 2. AISI 316 stainless steel grid model Line
- 3. grid covering plastic frame
- 4. perimeter waterproofing of the drain
- 5. with dry trap (removable)
- 6. dry-spot, drainage point for the water filtered through the flooring
- 7. ABS lateral outlet DN50
- 8. tiling thickness 15
- 9. room under floor H. 70