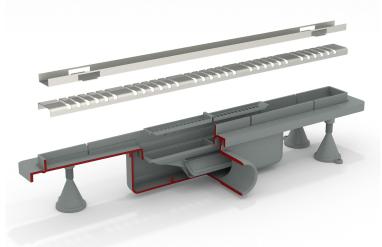

### **DESCRIZIONE DEL PRODOTTO**

- 1. grid L. 500
- 2. AISI 316 stainless steel grid model Line
- 3. grid covering plastic frame
- 4. perimeter waterproofing of the drain
- 5. with dry trap (removable)
- 6. dry-spot, drainage point for the water filtered through the flooring
- 7. ABS lateral outlet DN50
- 8. tiling thickness 15
- 9. room under floor H. 70