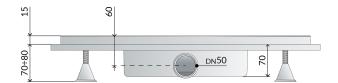

### **DESCRIZIONE DEL PRODOTTO**

- 1. grid L. 500
- 2. AISI 316 stainless steel grid model Line
- 3. grid covering plastic frame
- 4. perimeter waterproofing of the drain
- 5. with dry trap (removable)
- 6. dry-spot, drainage point for the water filtered through the flooring
- 7. ABS lateral outlet DN50
- 8. tiling thickness 15
- 9. room under floor H. 70

Name Basicflow dry trap

Measure L.500×DN50

Water volume 39

Misura-HM 70

Misura-HT 15

OMPS,p.A.
Via XI Febbraio 18
I-25065 Lumezzane - Italy
VAT No: IT 00628500985

Office and delivery service Via Industriale, 14 - I-25070 Bione - Italy +39 0365 897941