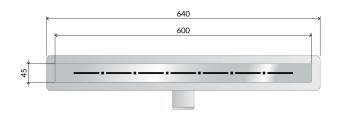

#### **DESCRIZIONE DEL PRODOTTO**

- 1. grid L. 600
- 2. AISI 316 stainless steel grid model Line
- 3. grid covering plastic frame
- 4. perimeter waterproofing of the drain
- 5. removable trap for cleaning
- 6. dry-spot, drainage point for the water filtered through the flooring
- 7. ABS lateral outlet DN50
- 8. tiling thickness 15
- 9. room under floor H. 70

Name Basicflow

Measure L.600×DN50

Water seal 35

Water volume 39

Misura-HM 70

Misura-HT 15