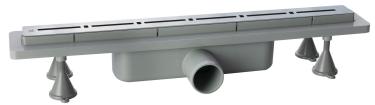

#### **DESCRIZIONE DEL PRODOTTO**

- 1. grid L. 600
- 2. AISI 316 stainless steel grid model Line
- 3. grid covering plastic frame
- 4. perimeter waterproofing of the drain
- 5. removable trap for cleaning
- 6. dry-spot, drainage point for the water filtered through the flooring
- 7. ABS lateral outlet DN50
- 8. tiling thickness 15
- 9. room under floor H. 70

Name Basicflow

Measure L.600×DN50

Water seal 35

Water volume 39

Misura-HM 70

Misura-HT 15