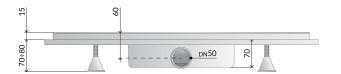

#### **DESCRIZIONE DEL PRODOTTO**

- 1. grid L. 600
- 2. AISI 316 stainless steel grid model Line
- 3. grid covering plastic frame
- 4. perimeter waterproofing of the drain
- 5. removable trap for cleaning
- 6. dry-spot, drainage point for the water filtered through the flooring
- 7. ABS lateral outlet DN50
- 8. tiling thickness 15
- 9. room under floor H. 70

Name Basicflow

Measure L.600×DN50

Water seal 35

Water volume 39

Misura-HM 70

Misura-HT 15