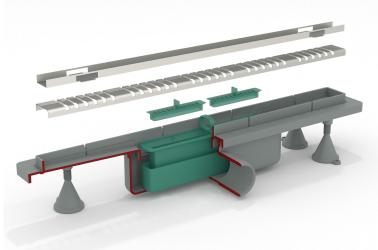

#### **DESCRIZIONE DEL PRODOTTO**

- 1. grid L. 600
- 2. AISI 316 stainless steel grid model Line
- 3. grid covering plastic frame
- 4. perimeter waterproofing of the drain
- 5. removable trap for cleaning
- 6. dry-spot, drainage point for the water filtered through the flooring
- 7. ABS lateral outlet DN50
- 8. tiling thickness 15
- 9. room under floor H. 70

#### **PHOTO GALLERY**