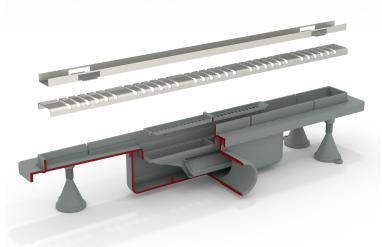

70 Bione - Italy
+39 0365 897941

omptea.eu - info@omptea.com

# 943.974.8.C

# ABS channel for built-in shower

#### **DESCRIZIONE DEL PRODOTTO**

- 1. grid L. 700
- 2. AISI 316 stainless steel grid model Line
- 3. grid covering plastic frame
- 4. perimeter waterproofing of the drain
- 5. with dry trap (removable)
- 6. dry-spot, drainage point for the water filtered through the flooring
- 7. ABS lateral outlet DN50
- 8. tiling thickness 15
- 9. room under floor H. 70





**Name** Basicflow dry trap

Measure L.700×DN50

Water volume 39

Misura-HM 70

Misura-HT 15



OMPS,p.A.
Via XI Febbraio 18
I-25065 Lumezzane - Italy
VAT No: IT 00628500985





Office and delivery service Via Industriale, 14 - I-25070 Bione - Italy +39 0365 897941

omptea.eu - info@omptea.com

### **PHOTO GALLERY**