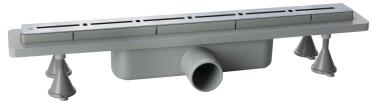

#### **DESCRIZIONE DEL PRODOTTO**

- 1. grid L. 700
- 2. AISI 316 stainless steel grid model Line
- 3. grid covering plastic frame
- 4. perimeter waterproofing of the drain
- 5. with dry trap (removable)
- 6. dry-spot, drainage point for the water filtered through the flooring
- 7. ABS lateral outlet DN50
- 8. tiling thickness 15
- 9. room under floor H. 70