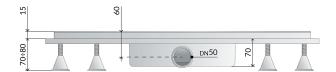

#### **DESCRIZIONE DEL PRODOTTO**

- 1. grid L. 700
- 2. AISI 316 stainless steel grid model Line
- 3. grid covering plastic frame
- 4. perimeter waterproofing of the drain
- 5. with dry trap (removable)
- 6. dry-spot, drainage point for the water filtered through the flooring
- 7. ABS lateral outlet DN50
- 8. tiling thickness 15
- 9. room under floor H. 70

**Name** Basicflow dry trap

Measure L.700×DN50

Water volume 39

Misura-HM 70

Misura-HT 15

OMPS,p.A.
Via XI Febbraio 18
I-25065 Lumezzane - Italy
VAT No: IT 00628500985

Office and delivery service Via Industriale, 14 - I-25070 Bione - Italy +39 0365 897941