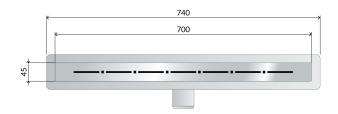

#### **DESCRIZIONE DEL PRODOTTO**

- 1. grid L. 700
- 2. AISI 316 stainless steel grid model Line
- 3. grid covering plastic frame
- 4. perimeter waterproofing of the drain
- 5. with dry trap (removable)
- 6. dry-spot, drainage point for the water filtered through the flooring
- 7. ABS lateral outlet DN50
- 8. tiling thickness 15
- 9. room under floor H. 70