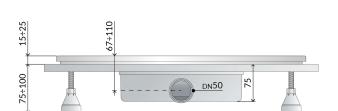

## DESCRIZIONE DEL PRODOTTO

- 1. cover L. 500
- 2. AISI 316 stainless steel tileable cover adjustable in height
- 3. thin bed system perimetric waterproofing
- 4. with dry trap (removable)
- 5. adjustable supports to ease the installation
- 6. dry-spot, drainage point for the water filtered through the flooring
- 7. ABS lateral outlet DN50
- 8. tiling thickness 15÷25
- 9. room under floor H. 75
- 10. ideal also for flush-to-wall installation

| Name         | Nanoflow dry trap |
|--------------|-------------------|
| Water volume | 40                |
| Misura-HM    | 75                |
| Misura-HT    | 15÷25             |
| Measure      | L.500×DN50        |