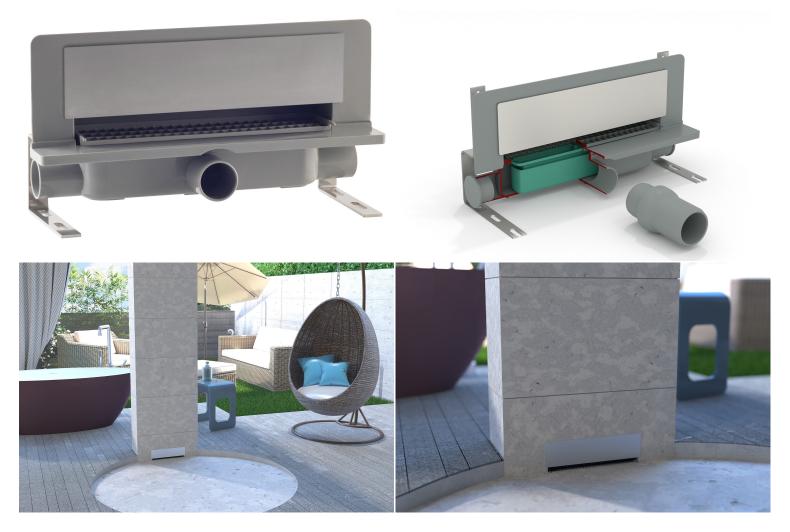

oofing
- 3. removable trap for cleaning
- 4. adjustable supports to ease the installation
- 5. dry-spot, drainage point for the water filtered through the flooring
- 6. ABS lateral outlet DN40
- 7. two additional outlets
- 8. ABS jointed tailpiece DN50
- 9. tiling thickness 10÷30
- 10. room under floor H. 55

|           | ≤ 350 |
|-----------|-------|
| 5+15 × 70 |       |



| Name         | Intramura  |
|--------------|------------|
| Misura-HM    | 55         |
| Water seal   | 35         |
| Water volume | 27         |
| Misura-HT    | 10÷30      |
| Measure      | L.300×DN50 |



Via XI Febbraio 18 I-25065 Lumezzane - Italy VAT No: IT 00628500985

Office and delivery service Via Industriale, 14 - I-25070 Bione - Italy +39 0365 897941

omptea.eu - info@omptea.com



## PHOTO GALLERY