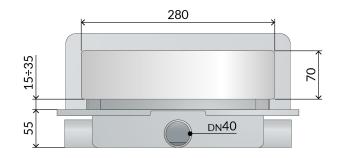

## **DESCRIZIONE DEL PRODOTTO**

- 1. AISI 316 stainless steel cover adjustable for tiles thickness from 10÷30
- 2. thin bed system perimetric waterproofing
- 3. removable trap for cleaning
- 4. adjustable supports to ease the installation
- 5. dry-spot, drainage point for the water filtered through the flooring
- 6. ABS lateral outlet DN40
- 7. two additional outlets
- 8. ABS jointed tailpiece DN50
- 9. tiling thickness 10÷30
- 10. room under floor H. 55

|           | ≤ 350 |
|-----------|-------|
| 5+15 × 70 |       |

| Name         | Intramura  |
|--------------|------------|
| Misura-HM    | 55         |
| Water seal   | 35         |
| Water volume | 27         |
| Misura-HT    | 10÷30      |
| Measure      | L.300×DN50 |